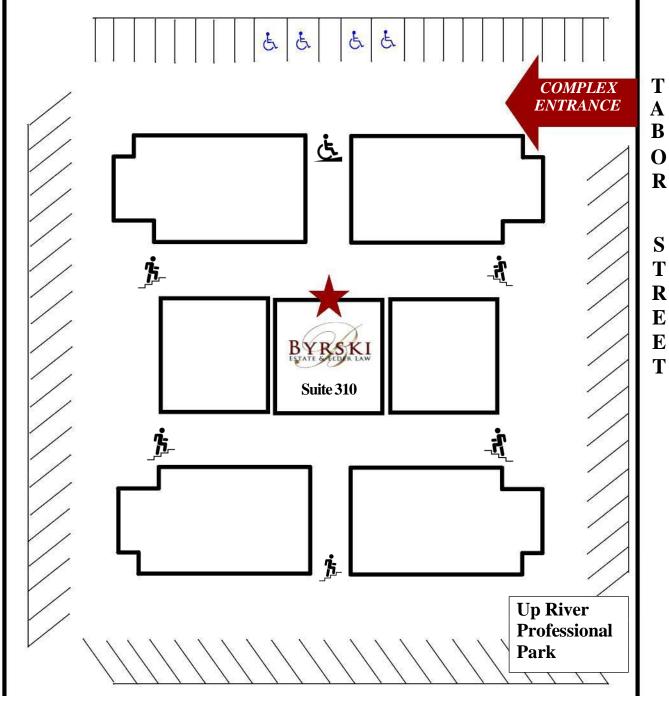

Please note: A map of Up River Professional Park is included on the next page.

## **MARION AVENUE**

Byrski Estate and Elder Law is located in the Up-River Professional Center (25086 Olympia Avenue, Punta Gorda). We are just east of ShorePoint Hospital and just west of I-75 Exit 164. The entrance to the complex is on Tabor Street between Olympia and Marion Avenue. Our office is in the very center, Suite 310. Please park on the Elliot or Tabor Street sides of the complex or near the handicapped parking, as our front door location is denoted by the star on your map.

E

L

L

I

O T

S

 $\mathbf{T}$ 

R

 $\mathbf{E}$ 

 $\mathbf{E}$ 

T

Punta Gorda Rent -All

**OLYMPIA AVENUE**