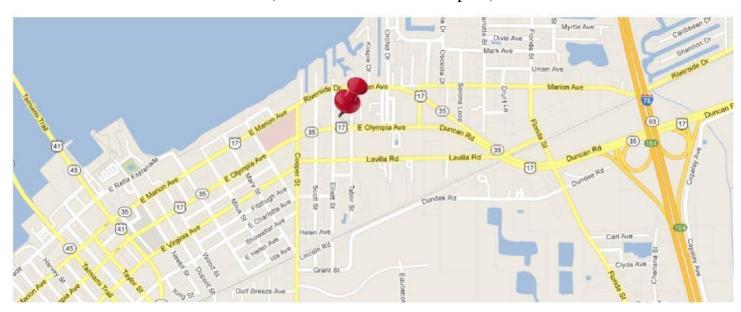

## Directions FROM I-75 EXIT 164

After exiting the interstate, head west on Duncan Road/US-17/Marion Avenue (toward downtown Punta Gorda)

Look for Punta Gorda Rent-All (on left)

The next cross street is Tabor—make a left

The entrance to Up-River Professional Park is on the right

Our office is located in Suite 310

## Directions FROM US-41 (Tamiami Trail)

Head east on Olympia Avenue/US-17 (toward Arcadia)

Pass Hospital and go through the light at Cooper St. Be in the left lane and turn left on Tabor. (Tabor is the 3<sup>rd</sup> street on the left after Cooper St.)

The entrance to Up-River Professional Park is on the left (off Tabor)

Our office is located in Suite 310 (in the middle of the complex)

Thank you so much for choosing Byrski Estate and Elder Law for your planning needs. We look forward to seeing you soon. If you have any questions please call us at (941) 833-9262 or email us at info@byrskilaw.com.

## **MARION AVENUE**

Byrski Estate and Elder Law is located in the Up-River Professional Center (25086 Olympia Avenue, Punta Gorda). We are just east of ShorePoint Hospital and just west of I-75 Exit 164. The entrance to the complex is on Tabor Street between Olympia and Marion Avenue. Our office is in the very center, Suite 310. Please park on the Elliot or Tabor Street sides of the complex or near the handicapped parking, as our front door location is denoted by the star on your map.